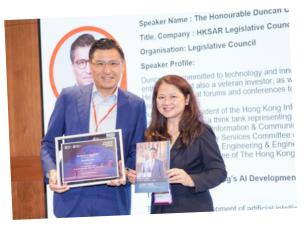

Mr. Duncan Chiu, HKSAR Legislative Council Member, Technology & Innovation Constituency, was invited as the Guest of Honour. He shared his view and provided his insight on Hong Kong's AI Development Roadmap and Potential Policy Considerations.

Ms. Christine Yau, President of PMI Hong Kong Chapter presented the appreciation certificate to the Guest of Honour, Mr. Duncan Chiu, HKSAR Legislative Council Member, Technology & Innovation Constituency.